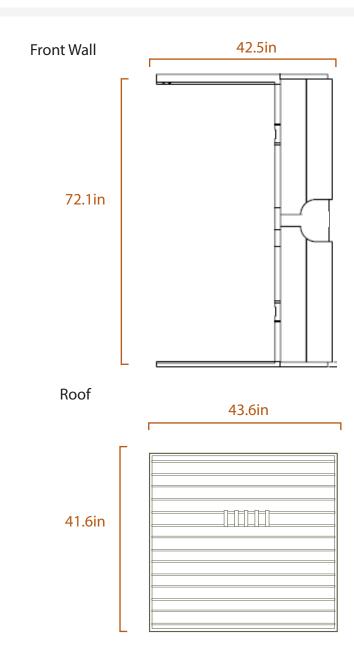

43.6"

41.6"

### Exterior

43.6" W x 41.6" D x 78.6" H\* / 28" door width

- -Roof & Floor Panels 43.6"x41.6"x2.75" thick (see diagram)
- -Back & Front Panels 42.5"x72.1"x2.75" thick (see diagram)
- -Side Panels 40.5"x72.1"x2.75" thick

Important Note: All eucalyptus models have a solid wood floor; no floor heaters included.