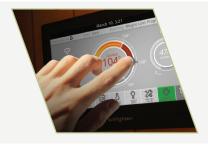

## ELECTRICALLY CERTIFIED

- ▶ 6 one-touch, preset health programs to help achieve desired result
  - ▶ 10.5" Android-powered control panel Clinically-backed near, mid & far infrared health benefits

For seamless craftsmanship, each wall of the Aspire consists of one large wooden panel:

The mPulse Series is the only sauna series to offer near, mid and far infrared technology for targeted results. Featuring a 10.1" Android control panel, 6 wellness programs, highest quality eco-friendly wood options (hypoallergenic basswood, western Canadian cedar and eucalyptus), Magne-Seal assembly and ergonomic, floating benches, the mPulse is the smartest sauna on the planet.