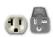

#### **Electrical**

120v; 1820 watts max, 1440 watts continuous; 20a (20A outlet)

DEDICATED 120V 15A CIRCUIT AND OUTLET REQUIRED.

SEE IMAGE 1 FOR REFERENCE

9' cord exits from back left of base