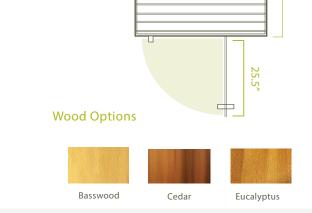

- -Roof & Floor Panels 43.6"x41.6"x2.75" thick (see diagram)
- -Back & Front Panels 42.5"x72.1"x2.75" thick (see diagram)
- -Side Panels 40.5"x72.1"x2.75" thick

Important Note: All eucalyptus models have a solid wood floor; no floor heaters included.

The mPulse Series is the only sauna series to offer near, mid and far infrared technology for targeted results. Featuring a 10.1" Android control panel, 6 wellness programs, highest quality eco-friendly wood options (hypoallergenic basswood, western Canadian cedar and eucalyptus), Magne-Seal assembly and ergonomic, floating benches, the mPulse is the smartest sauna on the planet.