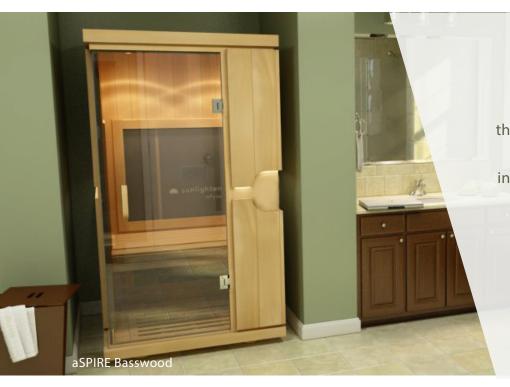

# mPulse® aSPIRE

aSPIRE to take control of your health with this sleek, one-person smart infrared sauna. The aSPIRE sauna is modest enough to fit into any room, yet spacious enough for you to achieve ultimate comfort.

### Exterior

43.6" W x 41.6" D x 78.6" H\* / 28" door width

#### Interior

37.6" W x 35.6" D x 71.5 H / 21.8" bench depth

## ELECTRICALLY CERTIFIED

- ▶ 6 one-touch, preset health programs to help achieve desired result
  - ▶ 10.5" Android-powered control panel Clinically-backed near, mid & far infrared health benefits

For seamless craftsmanship, each wall of the Aspire consists of one large wooden panel:

The mPulse Series is the only sauna series to offer near, mid and far infrared technology for targeted results. Featuring a 10.1" Android control panel, 6 wellness programs, highest quality eco-friendly wood options (hypoallergenic basswood, western Canadian cedar and eucalyptus), Magne-Seal assembly and ergonomic, floating benches, the mPulse is the smartest sauna on the planet.