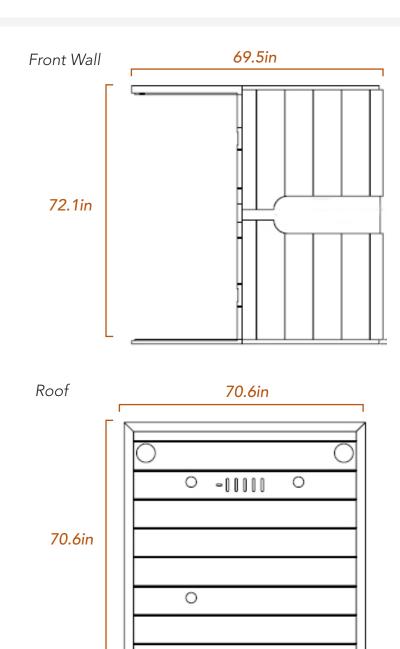

# mPulse Discover Panels

The dISCOVER is our second largest sauna model. For seamless craftsmanship, each wall consists of one large wooden panel:

- -Roof & Floor Panels 70.6"x70.6"x2.75" thick (see diagram)
- -Back & Front Panels 69.5"x72.1"x2.75" thick (see diagram)
- -Side Panels 68.1"x72.1"x2.75" thick