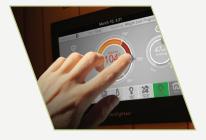

### **ELECTRICALLY CERTIFIED**

**Wood Options** 

Cedar

Eucalyptus

- ▶ 6 one-touch, preset health programs to help achieve desired result
  - ▶ 10.5" Android-powered control panel Clinically-backed near, mid & far infrared health benefits

The mPulse Series is the only sauna series to offer near, mid and far infrared technology for targeted results. Featuring a 10.1" Android control panel, 6 wellness programs, highest quality eco-friendly wood options (hypoallergenic basswood, western Canadian cedar and eucalyptus), Magne-Seal assembly and ergonomic, floating benches, the mPulse is the smartest sauna on the planet.