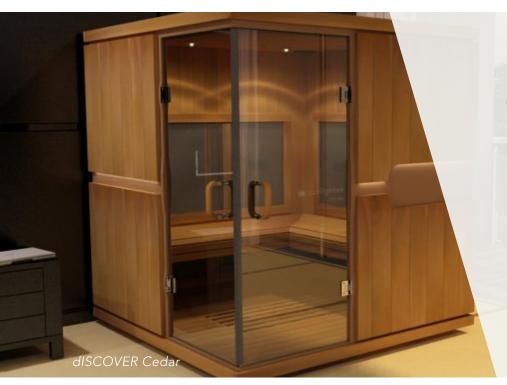

# mPulse® dISCOVER

dISCOVER something about yourself as you take time to reflect in this spacious four-person smart infrared sauna. With wrap-around corner doors for a feeling of openness, you will leave each session with a sense of enlightenment.

The mPulse Series is the only sauna series to offer near, mid and far infrared technology for targeted results. Featuring a 10.1" Android control panel, 6 wellness programs, highest quality eco-friendly wood options (hypoallergenic basswood, western Canadian cedar and eucalyptus), Magne-Seal assembly and ergonomic, floating benches, the mPulse is the smartest sauna on the planet.