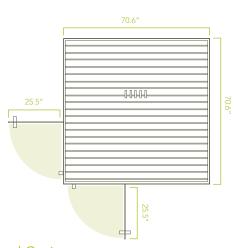

#### Exterior

70.6" W x 70.6" D x 78.6" H\* / 28" door width

64.6" W x 64.6" D x 71.5" H / 21.75" bench depth

# mPulse Discover Panels

The dISCOVER is our second largest sauna model. For seamless craftsmanship, each wall consists of one large wooden panel:

- -Roof & Floor Panels 70.6"x70.6"x2.75" thick (see diagram)
- -Back & Front Panels 69.5"x72.1"x2.75" thick (see diagram)
- -Side Panels 68.1"x72.1"x2.75" thick