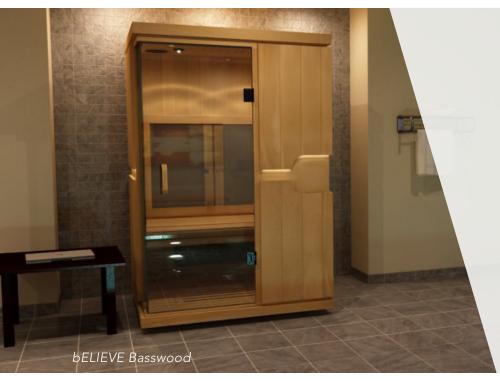

# mPulse® bELIEVE

bELIEVE in the possibilities as you sweat away calories in this two-person smart infrared sauna. Experience stress-free sessions and enjoy the NEW 10.1" Android control panel while the soothing heat provides a host of health benefits.

The mPulse Series is the only sauna series to offer near, mid and far infrared technology for targeted results. Featuring a 10.1" Android control panel, 6 wellness programs, highest quality eco-friendly wood options (hypoallergenic basswood, western Canadian cedar and eucalyptus), Magne-Seal assembly and ergonomic, floating benches, the mPulse is the smartest sauna on the planet.