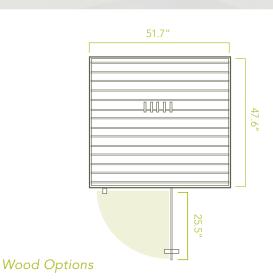

### Exterior

51.7" W x 47.6" D x 78.6" H\* / 28" door width

45.7" W x 41.6" D x 71.5" H / 21.8" bench depth

For seamless craftsmanship, each wall of the Believe consists of one large wooden panel:

- -Roof & Floor Panels 51.7"x47.6"x2.75" thick (see diagram)
- -Back & Front Panels 50.6"x72.1"x2.75" thick (see diagram)
- -Side Panels 46.5"x72.1"x2.75" thick