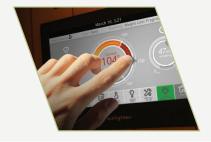

# mPulse® bELIEVE

bELIEVE in the possibilities as you sweat away calories in this two-person smart infrared sauna. Experience stress-free sessions and enjoy the NEW 10.1" Android control panel while the soothing heat provides a host of health benefits.

The mPulse Series is the only sauna series to offer near, mid and far infrared technology for targeted results. Featuring a 10.1" Android control panel, 6 wellness programs, highest quality eco-friendly wood options (hypoallergenic basswood, western Canadian cedar and eucalyptus), Magne-Seal assembly and ergonomic, floating benches, the mPulse is the smartest sauna on the planet.