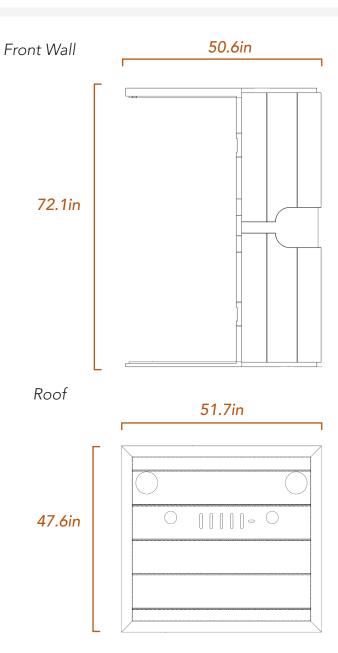

### Exterior

51.7" W x 47.6" D x 78.6" H\* / 28" door width

45.7" W x 41.6" D x 71.5" H / 21.8" bench depth

For seamless craftsmanship, each wall of the Believe consists of one large wooden panel:

- -Roof & Floor Panels 51.7"x47.6"x2.75" thick (see diagram)
- -Back & Front Panels 50.6"x72.1"x2.75" thick (see diagram)
- -Side Panels 46.5"x72.1"x2.75" thick