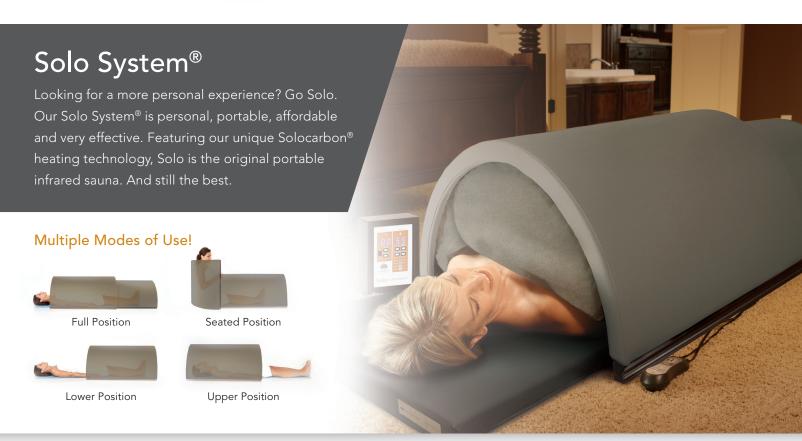

- ▶ Solocarbon® clinically-tested heaters
- Ultra low EMF technology
- Modern Bamboo Carbon exterior
- > Zone-based digital heater controls
- Double-dome, light weight design
- ▶ Exclusive Solopad® & pillow included

## Take comfort with the Solopad®

The Solopad® features clinically-tested Solocarbon® heat in a full body pad for total body surround and ultra plush 3" memory foam for the most comfortable and effective sauna experience. Use with the Solo or place on the bed, sofa or chair for soothing far infrared therapy anytime, anywhere.